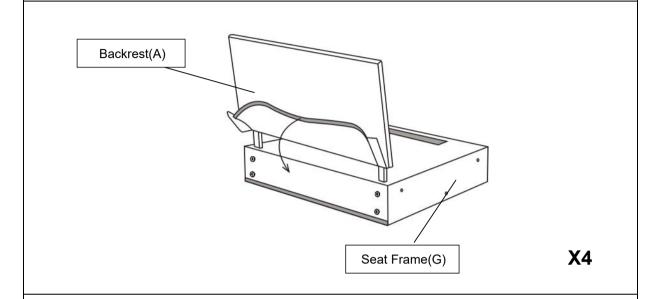

**DIAGRAEM 2** Install the Backrest(A) to Seat Frame(G) using Bolts(②) ,Flat Washers(⑤) ,Sping Washers (⑥) with Allen Wrench(⑧),turning clockwise until tight.

**DIAGRAEM 3** Attach the magic tape to the back of the Seat Frame(G). Assemble the remaining seats according to the above steps.