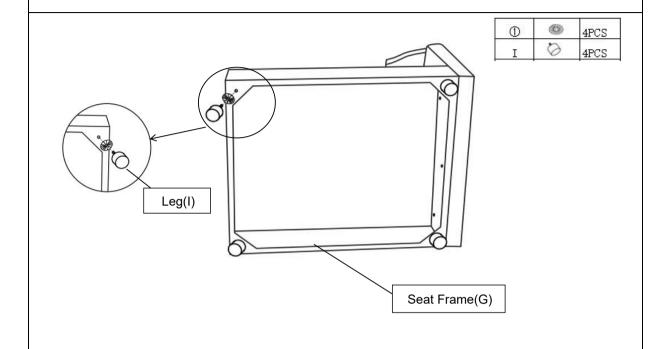

**DIAGRAEM 6** Place the Plastic Washers( $\bigcirc$ ) on the legs(I) .Then attach the legs(I) to the sofa. Note: The use of Plastic Washer( $\bigcirc$ ) are OPTIONAL and are especially useful to help alleviate slight wobbleness. Some Legs may need more than one Plastic Washer( $\bigcirc$ ) while some Legs may not need any.