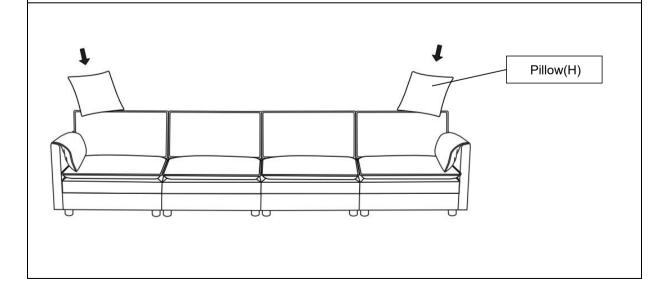

**DIAGRAEM 14** Put the 2 pcs Pillows(H) on the Sofa.

**DIAGRAEM 15** Repeat the Step 6 to install the 4pcs Legs(I) to Ottoman Seat Frame(J).

**DIAGRAEM 16** Open the Ottoman Seat Cushion Package (K), then take out 2 pcs Ottoman Seat Cushion (L) .Full decompression may take up to 72 hours.