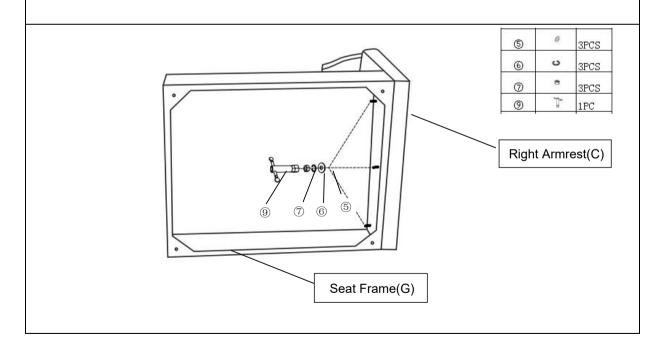

**DIAGRAEM 7** Insert the Double Ended Bolt(M8\*70MM) (④) into the hole of the Right Armrest(C) and turning clockwise until tight.

**DIAGRAEM 8** Attach the Seat Frame(G) to the Right Armrest(C) using Nut (⑦) ,Flat Washer(⑤) ,Spring Washer(⑥) with Socket Spanner(⑨) ,turning clockwise until tight.