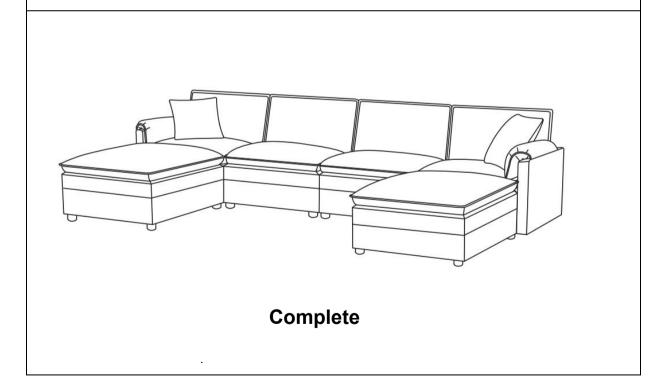

**DIAGRAEM 17** Put the 2pcs Ottoman Seat Cushion (L) on the Ottoman Seat Frame(J). Your Ottoman is ready for use.

DIAGRAM 18 Your Sectional Sofa is ready for use. Your Sectional Sofa can only be used on a flat, level surface.