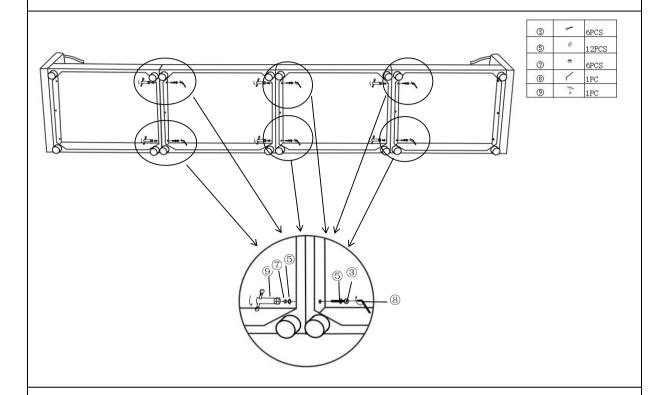

## **DIAGRAEM 9** Repeat the Step 6 to install the 4pcs Legs(I) to Seat Frame(G).

**DIAGRAEM 10** Repeat the Step 6 to install the 4pcs Legs(I) to Seat Frame(G).

**DIAGRAEM 11** Connect all of the fully assembled Seat Frames one by one using the Bolts(③), Flat Washers(⑤) with Allen Wrench(⑧), the other side using Nuts (⑦), Flat Washers(⑤) with Socket Spanner(⑨) as picture showned, turning clockwise until tight.