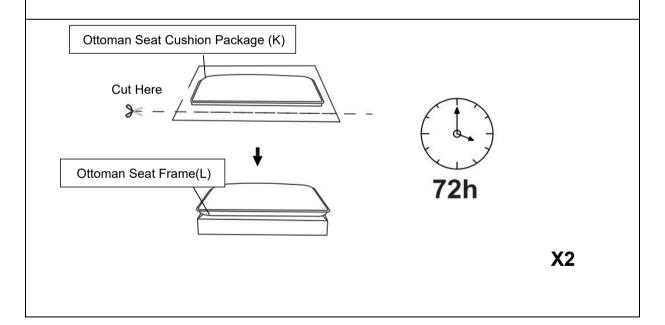

**DIAGRAEM 14** Put the 2 pcs Pillows(H) on the Sofa.

**DIAGRAEM 15** Repeat the Step 6 to install the 4pcs Legs(I) to Ottoman Seat Frame(J).

**DIAGRAEM 16** Open the Ottoman Seat Cushion Package (K), then take out 2 pcs Ottoman Seat Cushion (L) .Full decompression may take up to 72 hours.