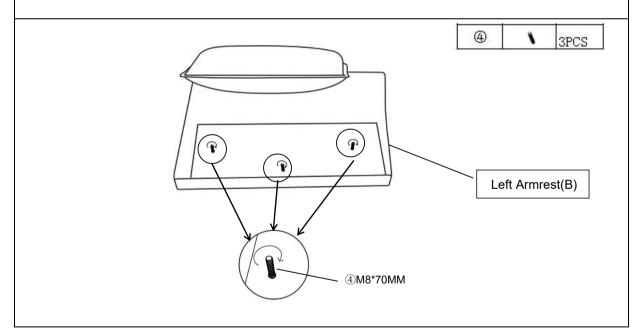

**DIAGRAEM 4** Insert the Double Ended Bolts(M8\*70MM) (④) into the hole of the Left Armrest (B) and turning clockwise until tight.

**DIAGRAEM 5** Attach the Seat Frame(G) to the Left Armrest(B) using Nuts (⑦), Flat Washers(⑤) and Spring Washers(⑥) with Socket Spanner(⑨), turning clockwise until tight.