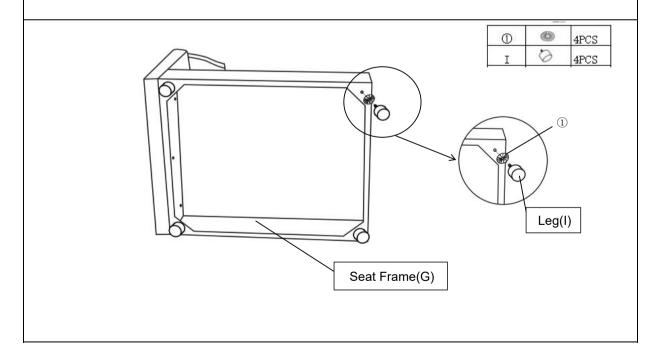

**DIAGRAEM 6** Place the Plastic Washers( $\bigcirc$ ) on the legs(I) .Then attach the legs(I) to the sofa. Note: The use of Plastic Washer( $\bigcirc$ ) are OPTIONAL and are especially useful to help alleviate slight wobbleness. Some Legs may need more than one Plastic Washer( $\bigcirc$ ) while some Legs may not need any.