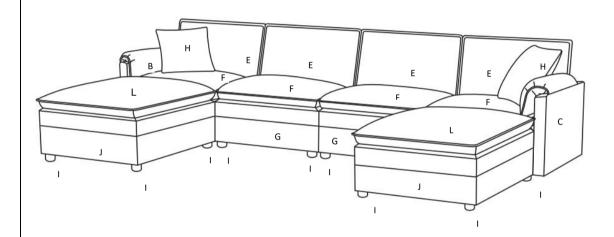

**DIAGRAEM 2** Install the Backrest(A) to Seat Frame(G) using Bolts(②) ,Flat Washers(⑤) ,Sping Washers (⑥) with Allen Wrench(⑧),turning clockwise until tight.

**DIAGRAEM 3** Attach the magic tape to the back of the Seat Frame(G). Assemble the remaining seats according to the above steps.