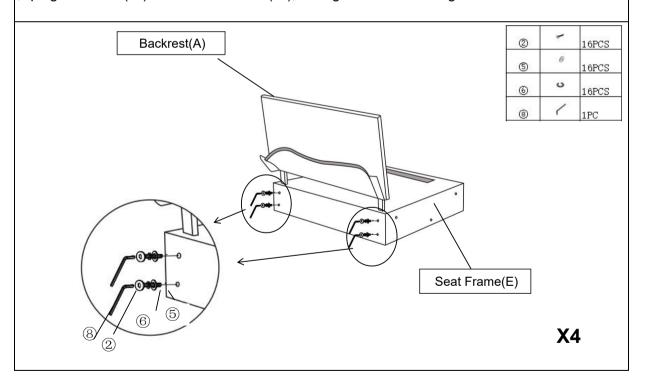

**DIAGRAEM 2** Install the Backrest(A) to Seat Frame(G) using Bolts(②) ,Flat Washers(⑤) ,Sping Washers (⑥) with Allen Wrench(⑧),turning clockwise until tight.

**DIAGRAEM 3** Attach the magic tape to the back of the Seat Frame(G). Assemble the remaining seats according to the above steps.