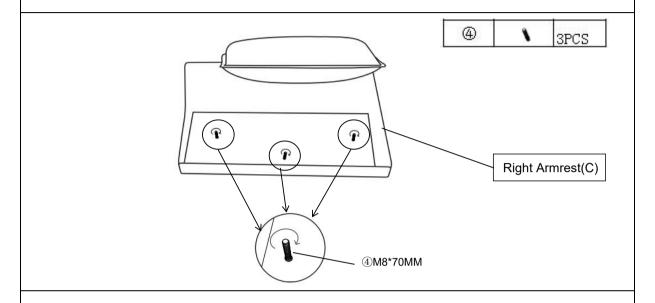

**DIAGRAEM 7** Insert the Double Ended Bolt(M8\*70MM) (④) into the hole of the Right Armrest(C) and turning clockwise until tight.

**DIAGRAEM 8** Attach the Seat Frame(G) to the Right Armrest(C) using Nut (⑦) ,Flat Washer(⑤) ,Spring Washer(⑥) with Socket Spanner(⑨) ,turning clockwise until tight.