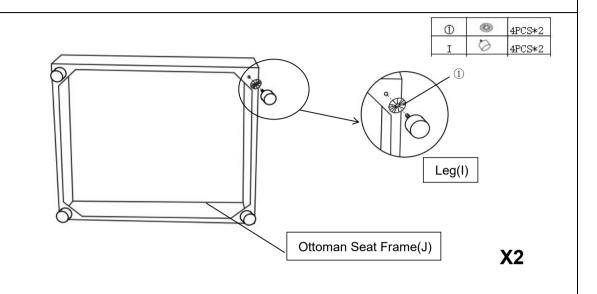

**DIAGRAEM 14** Put the 2 pcs Pillows(H) on the Sofa.

**DIAGRAEM 15** Repeat the Step 6 to install the 4pcs Legs(I) to Ottoman Seat Frame(J).

**DIAGRAEM 16** Open the Ottoman Seat Cushion Package (K), then take out 2 pcs Ottoman Seat Cushion (L) .Full decompression may take up to 72 hours.