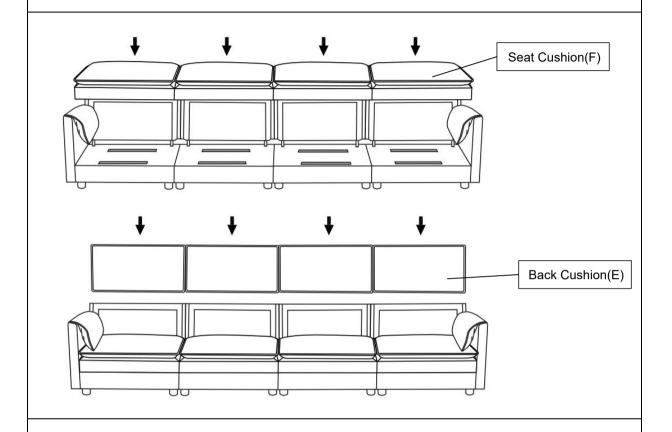

**DIAGRAEM 12** Cut the Back and Seat Cushion Package (D), then take out 4 pcs Back Cushions (E) and 4 pcs Seat Cushions (F). Full decompression may take up to 72 hours.

**DIAGRAEM 13** Put the 4pcs Seat Cushions(F) and 4pcs Back Cushions(E) on the Sofa.