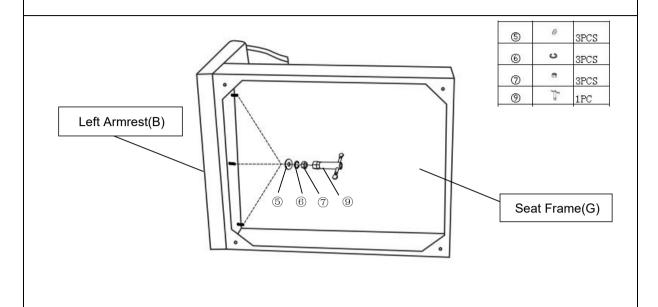

**DIAGRAEM 4** Insert the Double Ended Bolts(M8\*70MM) (④) into the hole of the Left Armrest (B) and turning clockwise until tight.

**DIAGRAEM 5** Attach the Seat Frame(G) to the Left Armrest(B) using Nuts (⑦), Flat Washers(⑤) and Spring Washers(⑥) with Socket Spanner(⑨), turning clockwise until tight.