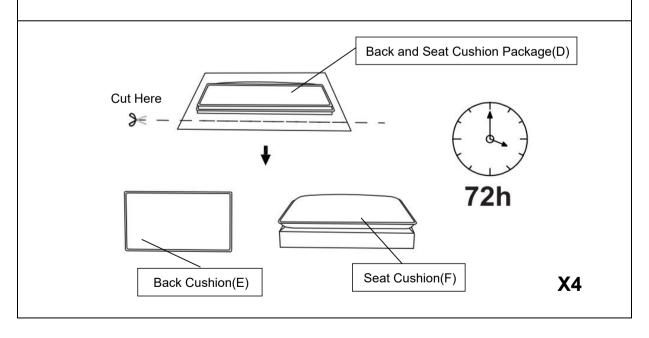

**DIAGRAEM 12** Cut the Back and Seat Cushion Package (D), then take out 4 pcs Back Cushions (E) and 4 pcs Seat Cushions (F). Full decompression may take up to 72 hours.

**DIAGRAEM 13** Put the 4pcs Seat Cushions(F) and 4pcs Back Cushions(E) on the Sofa.