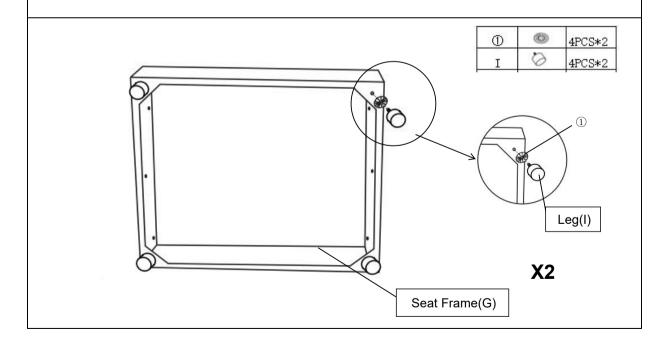

## **DIAGRAEM 9** Repeat the Step 6 to install the 4pcs Legs(I) to Seat Frame(G).

**DIAGRAEM 10** Repeat the Step 6 to install the 4pcs Legs(I) to Seat Frame(G).

**DIAGRAEM 11** Connect all of the fully assembled Seat Frames one by one using the Bolts(③), Flat Washers(⑤) with Allen Wrench(⑧), the other side using Nuts (⑦), Flat Washers(⑤) with Socket Spanner(⑨) as picture showned, turning clockwise until tight.