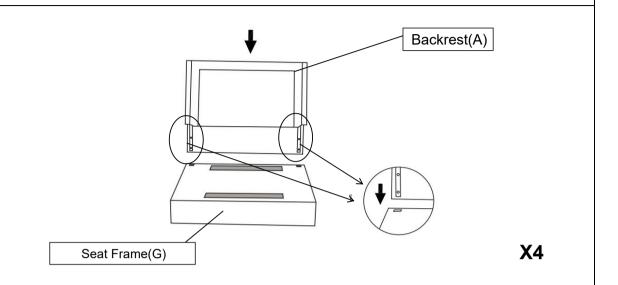

**DIAGRAEM 2** Install the Backrest(A) to Seat Frame(G) using Bolts(②) ,Flat Washers(⑤) ,Sping Washers (⑥) with Allen Wrench(⑧),turning clockwise until tight.

**DIAGRAEM 3** Attach the magic tape to the back of the Seat Frame(G). Assemble the remaining seats according to the above steps.