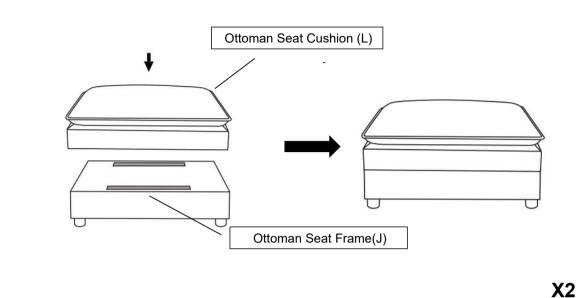

**DIAGRAEM 17** Put the 2pcs Ottoman Seat Cushion (L) on the Ottoman Seat Frame(J). Your Ottoman is ready for use.

DIAGRAM 18 Your Sectional Sofa is ready for use. Your Sectional Sofa can only be used on a flat, level surface.